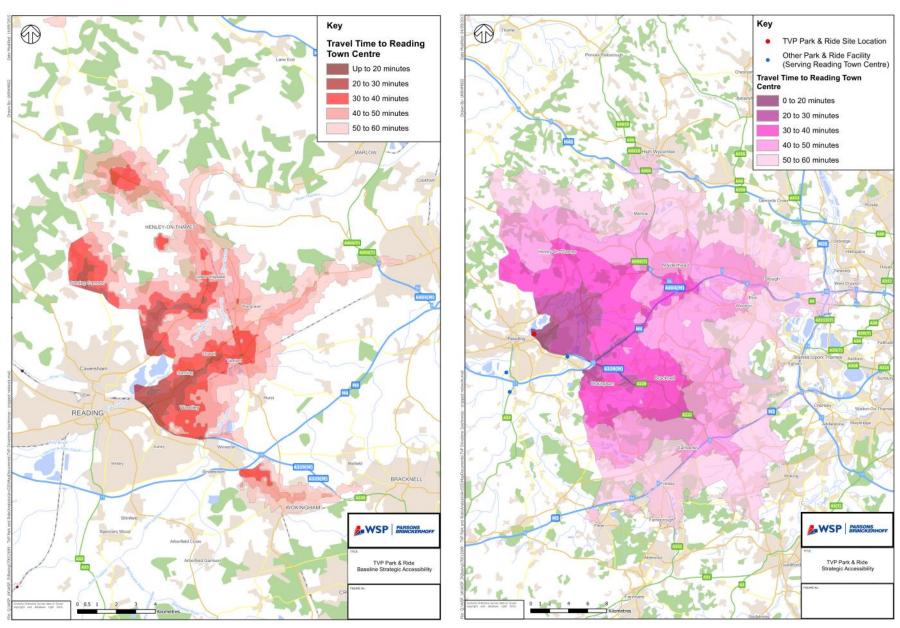

Without Scheme With Scheme

# Strategic Accessibility Assessment - To Reading Town Centre